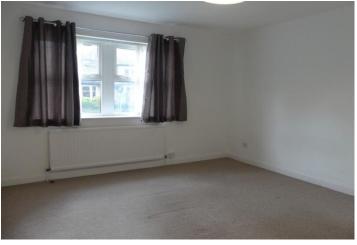

## **BEDROOM ONE**

 $12' \ 0'' \times 12' \ 0'' \ (3.66 \text{m} \times 3.66 \text{m})$  With a range of fitted wardrobes, radiator and a window to the front elevation.

# **BEDROOM TWO**

 $8' 10'' \times 8' 9'' (2.69 \text{m} \times 2.67 \text{m})$  A second double bedroom with a southerly facing aspect, radiator and window to the rear elevation.