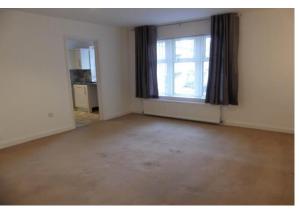

#### SITTING ROOM

 $16'\,0"\,x\,13'\,11"$  (4.88m x 4.24m) A bright and airy living room with a window to the rear elevation, radiator and wall lights.