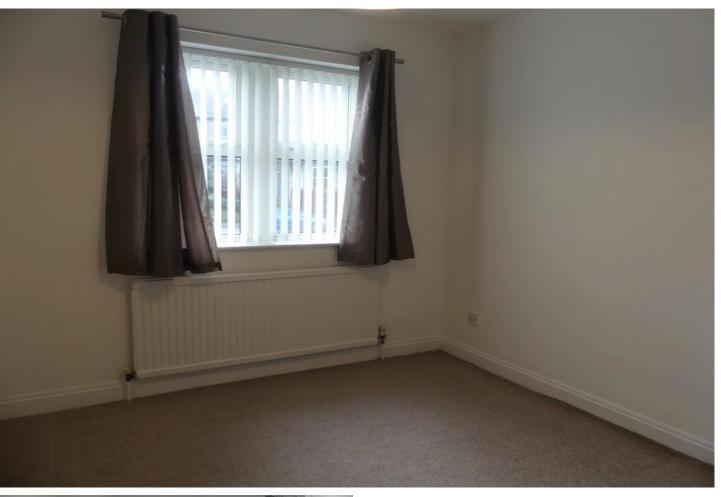

## **BEDROOM ONE**

 $12' \ 0'' \times 12' \ 0'' \ (3.66 \text{m} \times 3.66 \text{m})$  With a range of fitted wardrobes, radiator and a window to the front elevation.

# **BEDROOM TWO**

 $8' 10'' \times 8' 9'' (2.69 \text{m} \times 2.67 \text{m})$  A second double bedroom with a southerly facing aspect, radiator and window to the rear elevation.