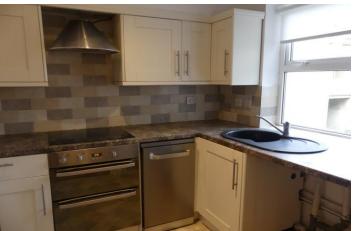

#### **KITCHEN**

9' 9" x 6' 9" (2.97m x 2.06m) Fitted with a range of wood effect base and wall units with complementary work surfaces, tiled splash backs and a stainless steel sink unit. Appliances comprise a double oven, halogen hob with stainless steel cooker hood over, washer / dryer and a slimline dishwasher. Window to the rear elevation.