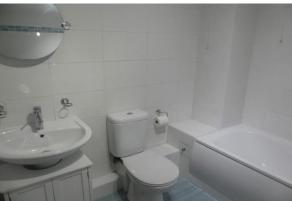

# **BATHROOM**

7' 10" x 6' 9" (2.39m x 2.06m) Fitted with a white suite comprising a panelled bath with shower over, pedestal wash basin and a low suite w.c. Tiled walls, vinyl flooring, extractor fan, radiator and recessed spot lights.