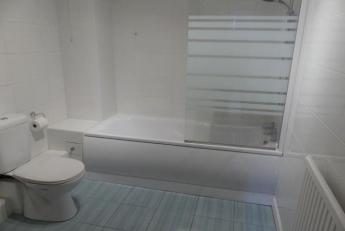

# **BATHROOM**

7' 10" x 6' 9" (2.39m x 2.06m) Fitted with a white suite comprising a panelled bath with shower over, pedestal wash basin and a low suite w.c. Tiled walls, vinyl flooring, extractor fan, radiator and recessed spot lights.