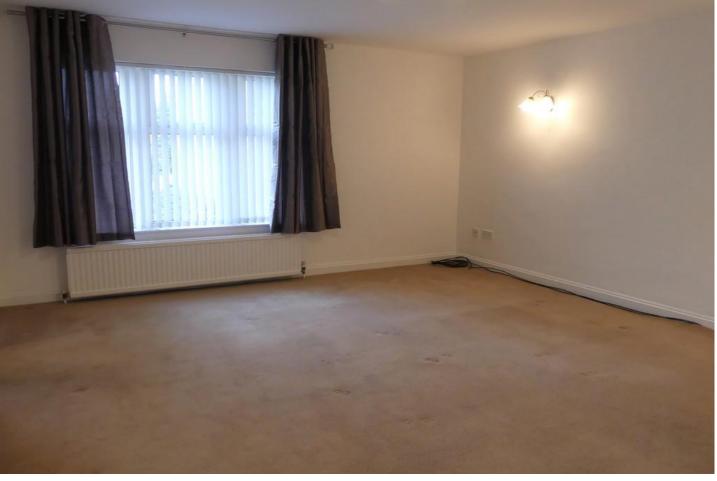

#### SITTING ROOM

 $16'\,0"\,x\,13'\,11"$  (4.88m x 4.24m) A bright and airy living room with a window to the rear elevation, radiator and wall lights.