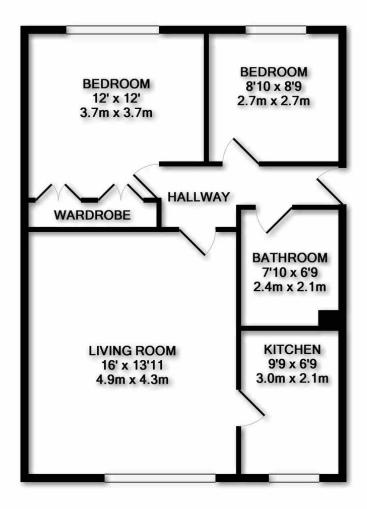

This lovely first floor apartment, with gas fired central heating and approximate room sizes, comprises...

#### **ENTRANCE HALL**

#### SITTING ROOM

 $16'\,0"\,x\,13'\,11"$  (4.88m x 4.24m) A bright and airy living room with a window to the rear elevation, radiator and wall lights.

#### **KITCHEN**

9' 9" x 6' 9" (2.97m x 2.06m) Fitted with a range of wood effect base and wall units with complementary work surfaces, tiled splash backs and a stainless steel sink unit. Appliances comprise a double oven, halogen hob with stainless steel cooker hood over, washer / dryer and a slimline dishwasher. Window to the rear elevation.

## **BEDROOM ONE**

 $12' \ 0'' \times 12' \ 0'' \ (3.66 \text{m} \times 3.66 \text{m})$  With a range of fitted wardrobes, radiator and a window to the front elevation.

# **BEDROOM TWO**

 $8' 10'' \times 8' 9'' (2.69 \text{m} \times 2.67 \text{m})$  A second double bedroom with a southerly facing aspect, radiator and window to the rear elevation.

# **BATHROOM**

7' 10" x 6' 9" (2.39m x 2.06m) Fitted with a white suite comprising a panelled bath with shower over, pedestal wash basin and a low suite w.c. Tiled walls, vinyl flooring, extractor fan, radiator and recessed spot lights.

# **STORE ROOM**

The property also has a useful store room with light which is located at basement level.