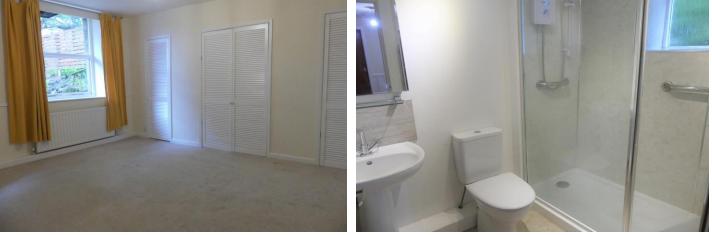

#### BEDROOM

14' 5" x 11' 8" (4.39m x 3.56m) A double bedroom with a recessed walk in wardrobes, radiator, dado rail and a window to the rear elevation.

#### SHOWER ROOM

7' 0" x 5' 5" (2.13m x 1.65m) Fitted with a white suite comprising a large walk-in shower enclosure with electric shower, a low suite w.c. and a pedestal wash basin. There is also a heated towel rail, a mirror, vinyl flooring and a window to the side elevation.