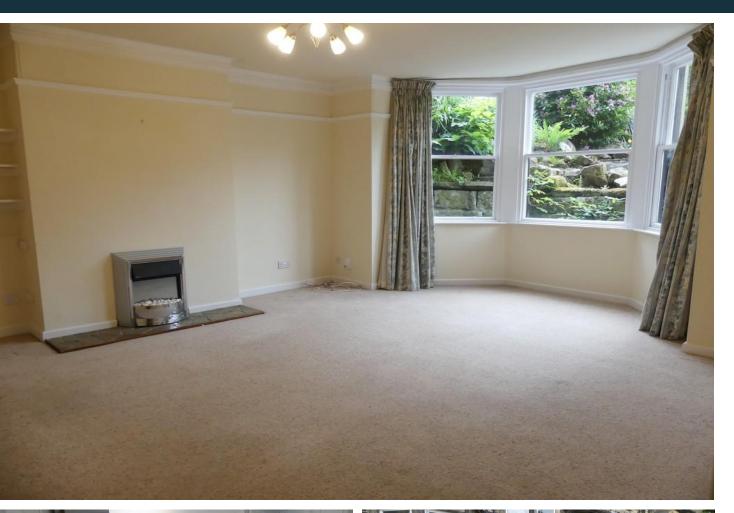

#### SITTING ROOM

19' 0 into bay'' x 15' 2" (5.79m x 4.62m) A lovely elegant room with a generous bay window to the front elevation, an electric fire, fitted shelving, picture rail and ceiling cornice.