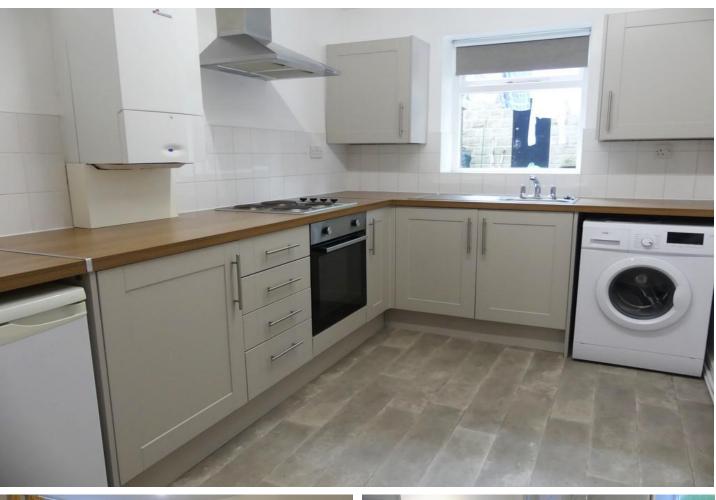

#### **KITCHEN**

10' 11" x 7' 7" (3.33m x 2.31m) Fitted with a range of Shaker style base and wall units having wood effect work surfaces, tiled splash backs and a stainless steel sink unit with mixer tap. Integrated appliances comprise an electric oven, electric hob and cooker hood. There is also a washing machine and an under counter fridge with ice box. Boiler, radiator, vinyl flooring and a window to the rear elevation.