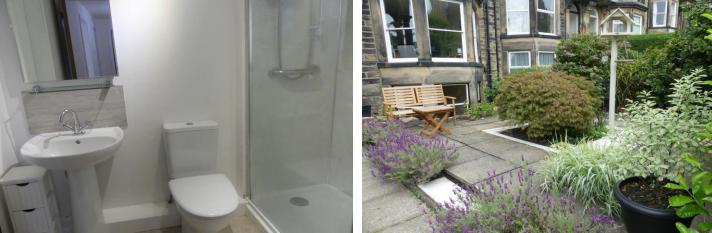

#### SHOWER ROOM

7' 0" x 5' 5" (2.13m x 1.65m) Fitted with a white suite comprising a large walk-in shower enclosure with electric shower, a low suite w.c. and a pedestal wash basin. There is also a heated towel rail, a mirror, vinyl flooring and a window to the side elevation.

## OUTSIDE

The property has attractive communal gardens.