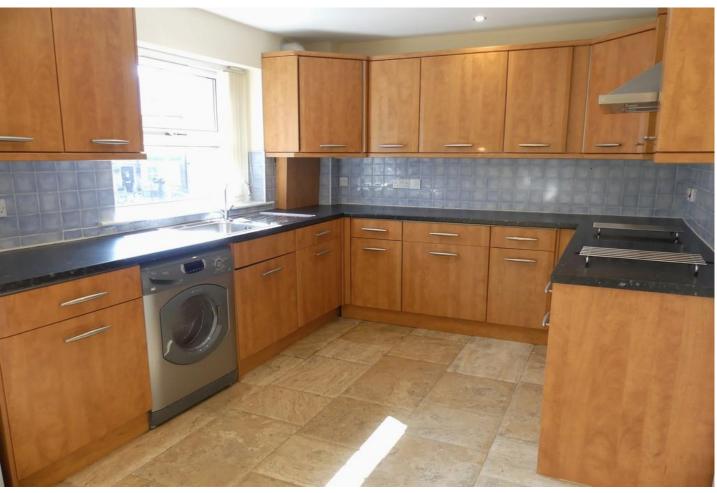

#### **DINING KITCHEN**

18' 10" x 9' 1" (5.74m x 2.77m) The nicely proportioned dining kitchen is fitted with a range of wood effect base and wall units having complementary laminated work surfaces, tiled splash backs and a stainless steel sink unit with a mixer tap. Integrated appliances comprise an electric oven with four ring hob, stainless steel cooker hood, an under counter fridge and a dishwasher. There is also a fridge freezer and a washer dryer. Radiator, ceramic tiled floor, window to the side elevation and French doors leading to a courtyard garden area.