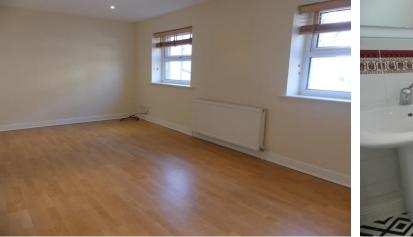

## SITTING ROOM

18' 11" x 10' 7" (5.77m x 3.23m) Accessed via double doors from the entrance hall, this lovely spacious sitting room has laminate flooring, recessed spot lights, a radiator, television point and two windows to the side elevation.

#### CLOAKROOM / W.C.

7' 10" x 3' 1" (2.39m x 0.94m) Fitted with a white basin and a low suite w.c. There is also a radiator, extractor fan and a cloaks recess off to one side.