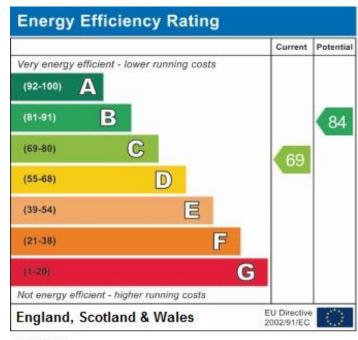

9m x 2.74m) With a radiator, Velux window and a window to the side elevation.

#### **BEDROOM THREE**

9' 3" x 9' 0" (2.82m x 2.74m) Another nice sized double bedroom with window plus a Velux window, radiator and wall lights.

#### BATHROOM

8' 10" x 5' 4" (2.69m x 1.63m) Fitted with a modern white suite comprising a panelled bath, low suite w.c. and pedestal wash basin. There is also a chrome heated towel rail, radiator, extractor fan and recessed spot lights. Part tiled walls, laminate flooring and a circular window to the front elevation.

### OUTSIDE

#### GARDEN

There is an enclosed courtyard garden area to the side of the house.

#### PARKING

There is a space to park one vehicle to the side of the house.

# COUNCIL TAX

Band C.

## PLEASE NOTE

This property does not accept pets.



## Address:

Spring Cottage, 16 Wells Road, Guiseley, LS20 9AE

# Environmental Impact (CO<sub>2</sub>) Rating



## AGENTS NOTES

All our properties are to be let on an assured shorthold tenancy agreement for an initial six month term unless otherwise stated. All rents are exclusive of the usual tenant outgoings unless otherwise specified. All tenancy applications are subject to status and references. If any issue, such as location, is of material importance in your decision to view a property then please discuss this with us prior to arranging an appointment to view.

# **RENTAL PROCEDURE**

1. Confirm that the property is still available.

2. Complete an application form, available from our office, and return this along with two forms of ID. We will also require a holding fee at this