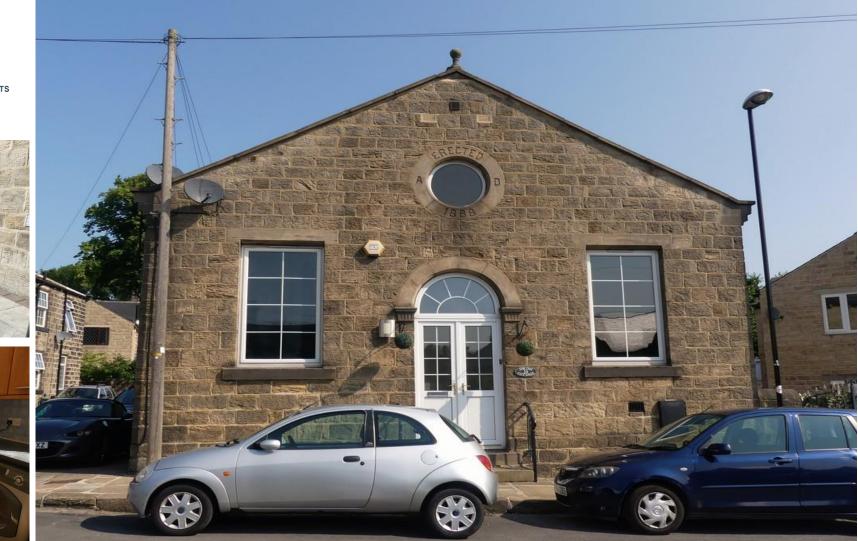

- Semi-Detached Cottage
- Sitting Room
- Dining Kitchen
- Three Double Bedrooms
- En-Suite to Master Bedroom

Spring Cottage, 16 Wells Road, Guiseley, Leeds, LS20 9AE

£895 pcm

A SMARTLY PRESENTED, SPACIOUS THREE BEDROOMED COTTAGE, WITH COURTYARD GARDEN AND A CAR PARKING SPACE, SITUATED IN THE HEART OF GUISELEY

The property, with gas fired central heating, double glazing and approximate room sizes, comprises...