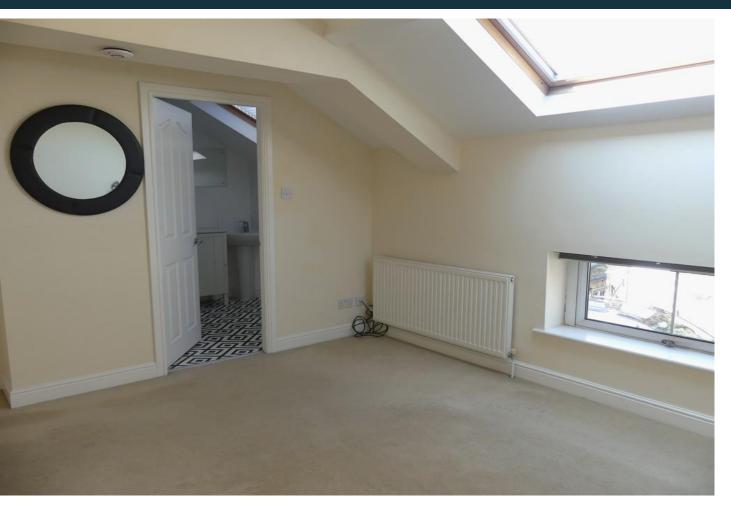

### MASTER BEDROOM

12' 0" x 10' 4" (3.66m x 3.15m) With a television point, radiator, recessed spot lights, two wall lights, a window to the side elevation and a Velux window.