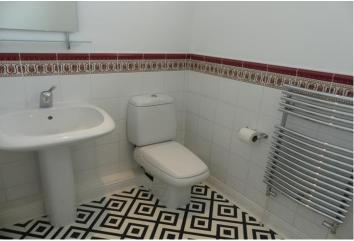

#### **EN-SUITE SHOWER ROOM**

7' 7" x 6' 8" (2.31m x 2.03m) Fitted with a white suite comprising a pedestal wash basin, low suite w.c. and shower enclosure with thermostatic shower. Radiator, chrome heated towel rail, extractor fan, recessed spot lights and laminate flooring. Velux window plus additional window to the side elevation.

#### BATHROOM

8' 10" x 5' 4" (2.69m x 1.63m) Fitted with a modern white suite comprising a panelled bath, low suite w.c. and pedestal wash basin. There is also a chrome heated towel rail, radiator, extractor fan and recessed spot lights. Part tiled walls, laminate flooring and a circular window to the front elevation.