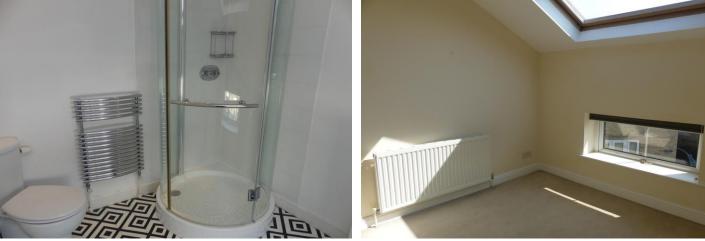

#### **EN-SUITE SHOWER ROOM**

7' 7" x 6' 8" (2.31m x 2.03m) Fitted with a white suite comprising a pedestal wash basin, low suite w.c. and shower enclosure with thermostatic shower. Radiator, chrome heated towel rail, extractor fan, recessed spot lights and laminate flooring. Velux window plus additional window to the side elevation.

### **BEDROOM TWO**

9' 2" x 9' 0" (2.79m x 2.74m) With a radiator, Velux window and a window to the side elevation.