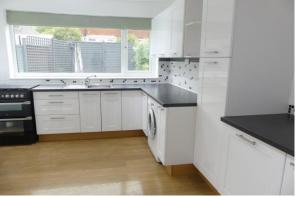

## **DINING KITCHEN**

15' 10 max" x 13' 9 max" (4.83m x 4.19m) The light and spacious dining kitchen is fitted with a range of white base and wall units having complementary work surfaces, stainless steel sink unit with mixer tap and tiled splash backs. appliances comprise a new gas oven and hob and an integrated under counter fridge. Wood effect laminate flooring, door to the rear garden and windows to the side and rear.