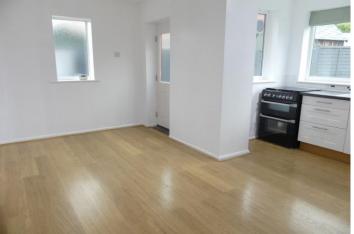

## **DINING KITCHEN**

15' 10 max" x 13' 9 max" (4.83m x 4.19m) The light and spacious dining kitchen is fitted with a range of white base and wall units having complementary work surfaces, stainless steel sink unit with mixer tap and tiled splash backs. appliances comprise a new gas oven and hob and an integrated under counter fridge. Wood effect laminate flooring, door to the rear garden and windows to the side and rear.