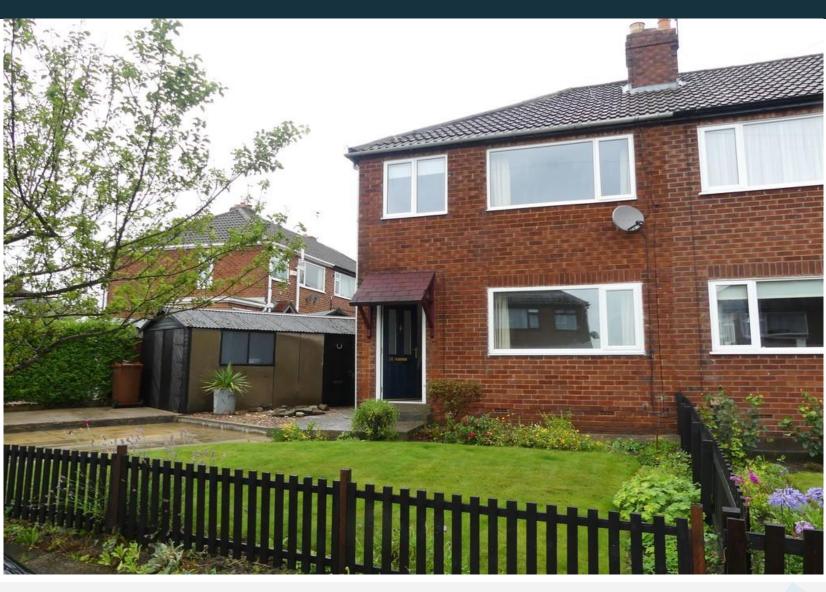

# 14 Westfield Oval, Yeadon, Leeds, LS19 7NR

£750 pcm

This three bedroomed semi-detached house with enclosed garden to the rear, has been recently redecorated and recarpeted and is set in a popular residential area. Unfurnished. Carpets and curtains. EPC Rating: C