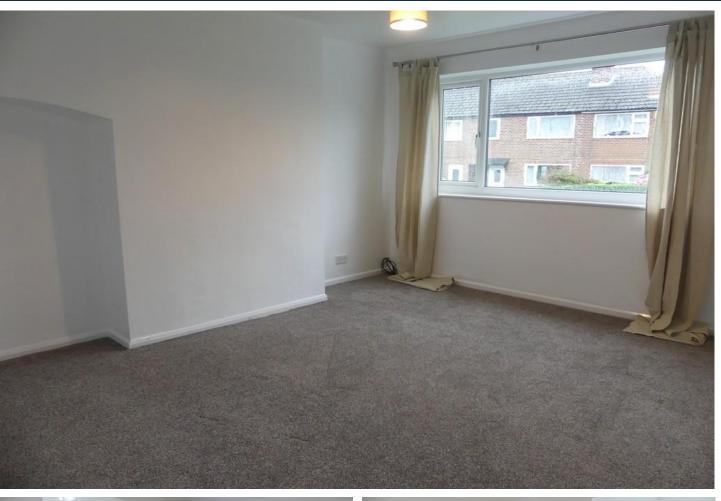

#### SITTING ROOM

13' 3" x 11' 4 (+ recess)" (4.04m x 3.45m) A nicely proportioned room with television point, telephone point, radiator and large window to the front elevation.

## **BEDROOM ONE**

11' 8" x 9' 8" (3.56m x 2.95m) A double bedroom having a radiator and a large window to the front elevation.