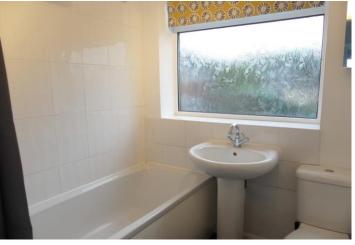

## **BATHROOM**

5' 9" x 5' 6" (1.75m x 1.68m) The bathroom is fitted with a modern suite comprising panelled bath with electric shower over, pedestal wash basin and low suite w.c. There is also a radiator, small mirror-fronted cabinet, extractor fan and a window to the rear elevation.