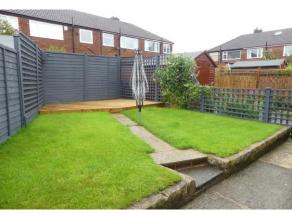

## **GARDENS**

There is an attractive lawned garden area to the front with mature planted beds and an enclosed lawned garden to the rear with a decked seating area.