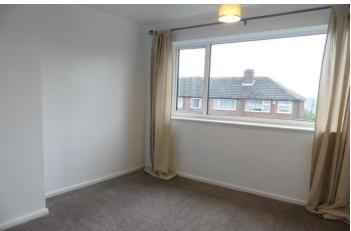

## **BEDROOM ONE**

11' 8" x 9' 8" (3.56m x 2.95m) A double bedroom having a radiator and a large window to the front elevation.

#### **BEDROOM TWO**

9' 10" x 9' 9" (3m x 2.97m) A second double bedroom having a radiator and a window to the rear elevation.

#### **BEDROOM THREE**

6' 11 (+ door recess)"  $\times$  5' 10" (2.11m  $\times$  1.78m) Having a radiator and a window to the front elevation.