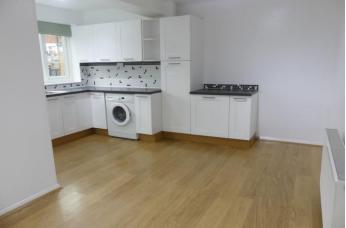

## **DINING KITCHEN**

15' 10 max" x 13' 9 max" (4.83m x 4.19m) The light and spacious dining kitchen is fitted with a range of white base and wall units having complementary work surfaces, stainless steel sink unit with mixer tap and tiled splash backs. appliances comprise a new gas oven and hob and an integrated under counter fridge. Wood effect laminate flooring, door to the rear garden and windows to the side and rear.