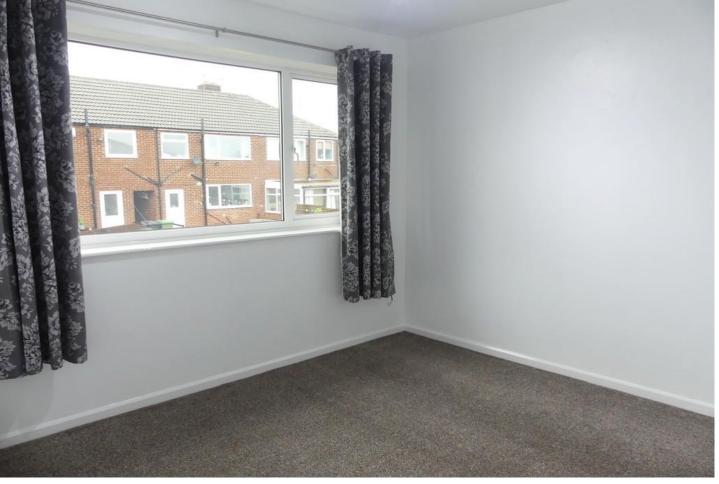

## **BEDROOM ONE**

11' 8" x 9' 8" (3.56m x 2.95m) A double bedroom having a radiator and a large window to the front elevation.

#### **BEDROOM TWO**

9' 10" x 9' 9" (3m x 2.97m) A second double bedroom having a radiator and a window to the rear elevation.

#### **BEDROOM THREE**

6' 11 (+ door recess)"  $\times$  5' 10" (2.11m  $\times$  1.78m) Having a radiator and a window to the front elevation.