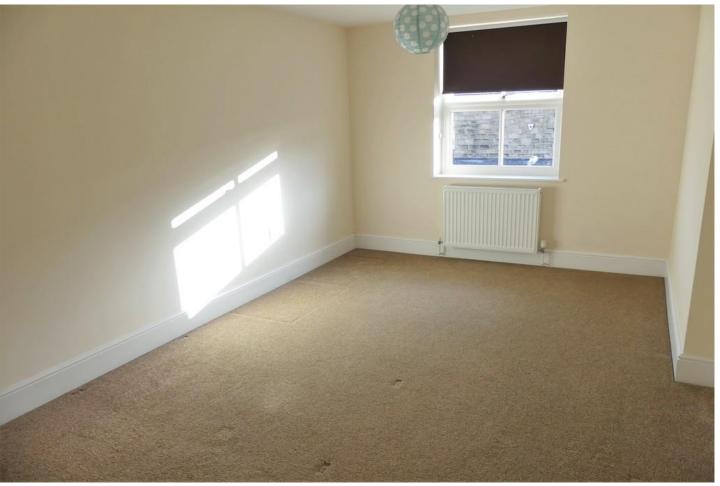

#### **BEDROOM TWO**

 $15'\,11''\,x\,9'\,5''$  (4.85m x 2.87m) With television point, telephone point, radiator and a window to the rear elevation.

### **BEDROOM THREE**

16' 11" x 9' 5" (5.16m x 2.87m) With radiator, television point, telephone point and window to the front elevation.