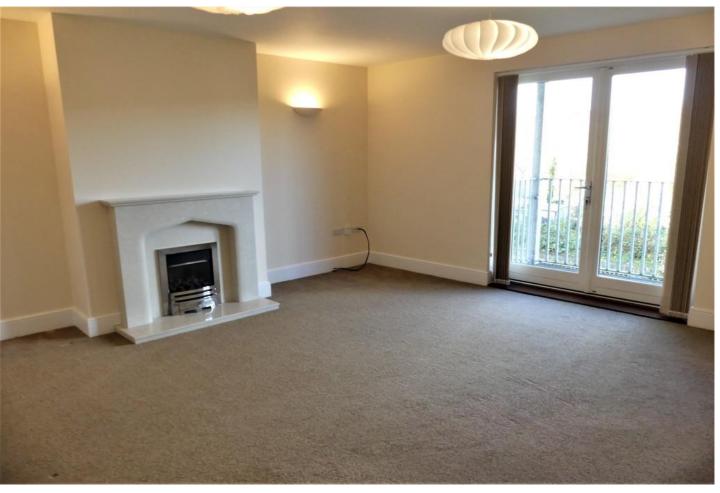

#### SITTING ROOM

16' 3" x 16' 0" (4.95m x 4.88m) Good sized sitting room with a contemporary gas fire set in attractive surround, radiator, wall lights, television point and telephone point.

There is a window to the rear elevation and French doors opening on to balcony which overlooks the rear garden and beyond.