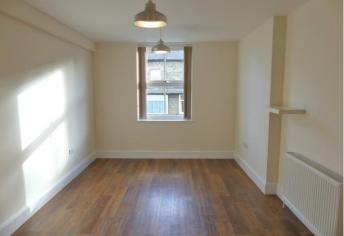

#### **STUDY AREA**

16' 0" x 6' 5" (4.88m x 1.96m) With wall lights, radiator and a window to rear elevation.