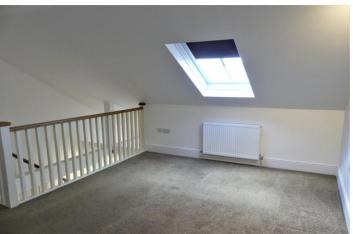

#### **MASTER BEDROOM**

16' 3" x 15' 3" (4.95m x 4.65m) With radiator, television point, telephone point, built in wardrobe and Velux window.