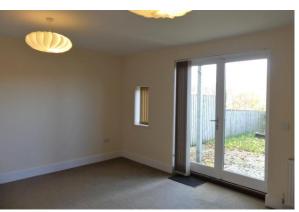

#### **BEDROOM FOUR / PLAYROOM**

16' 4" x 13' 1" (4.98m x 3.99m) A lovely room having French doors opening out onto the rear patio area and lawn beyond. There is a radiator, television point, telephone point and a range of built-in cupboards.

#### SITTING ROOM

16' 3" x 16' 0" (4.95m x 4.88m) Good sized sitting room with a contemporary gas fire set in attractive surround, radiator, wall lights, television point and telephone point.

There is a window to the rear elevation and French doors opening on to balcony which overlooks the rear garden and beyond.