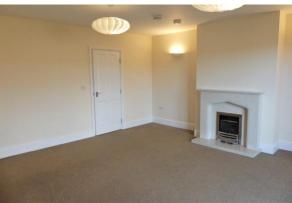

#### SITTING ROOM

16' 3" x 16' 0" (4.95m x 4.88m) Good sized sitting room with a contemporary gas fire set in attractive surround, radiator, wall lights, television point and telephone point.

There is a window to the rear elevation and French doors opening on to balcony which overlooks the rear garden and beyond.