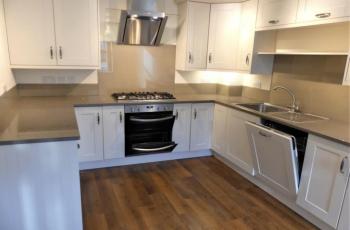

#### **DINING KITCHEN**

23' 0" x 9' 5" (7.01m x 2.87m) Fitted with a modern range of base and wall units having complementary quartz work surfaces and stainless steel sink unit with mixer tap. Integrated appliances comprise an electric oven with five ring gas hob, cooker hood and dishwasher. There is also a radiator, television point, laminate flooring and window to the front elevation.