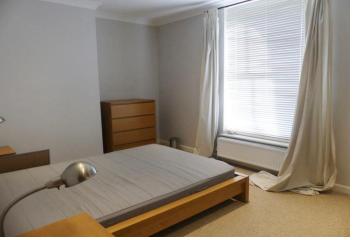

#### **BEDROOM**

14' 10 max" x 10' 2" (4.52m x 3.1m) A good sized double bedroom with recessed spot lights, radiator and large sash window.