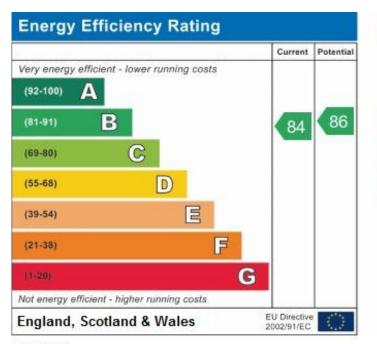

## Environmental Impact (CO<sub>2</sub>) Rating Current Potential Very environmentally friendly - lower CO2 emissions (92-100)B (81-91)C (69-80)国 (39-54)F G (1-20)Not environmentally friendly - higher CO2 emissions **EU Directive** England, Scotland & Wales 2002/91/EC