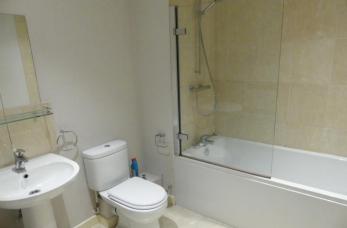

#### **BATHROOM**

7' 9" x 6' 10" (2.36m x 2.08m) Fitted with a white suite comprising a panelled bath with mixer shower over and glass shower screen, low suite w.c. and pedestal wash basin. Recessed spot lights, shaver point, extractor fan and heated towel rail. Tiled floor and part tiled walls.