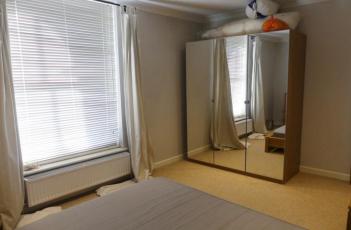

#### **BEDROOM**

14' 10 max" x 10' 2" (4.52m x 3.1m) A good sized double bedroom with recessed spot lights, radiator and large sash window.