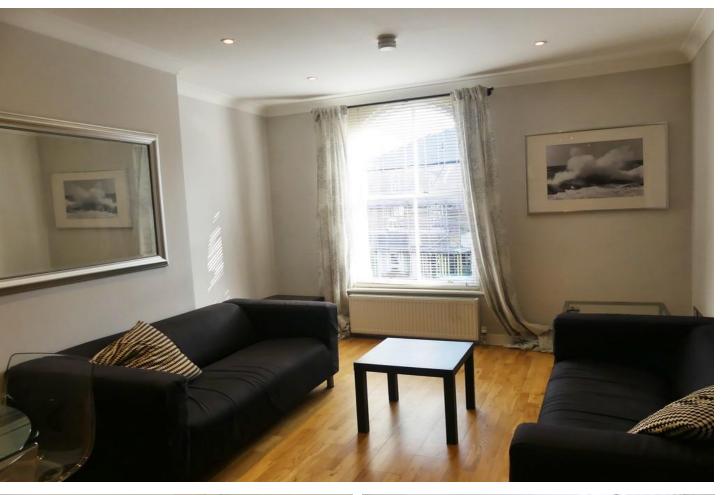

#### OPEN PLAN LIVING AREA

21' 8" x 11' 11 overall" (6.6m x 3.63m)

#### SITTING ROOM AREA

Having a television point, telephone point, radiator, wood effect laminate flooring and a large sash window overlooking Manor Square.