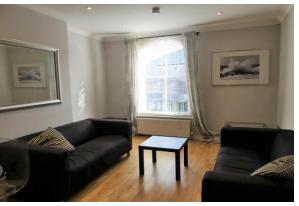

#### OPEN PLAN LIVING AREA

21' 8" x 11' 11 overall" (6.6m x 3.63m)

#### SITTING ROOM AREA

Having a television point, telephone point, radiator, wood effect laminate flooring and a large sash window overlooking Manor Square.