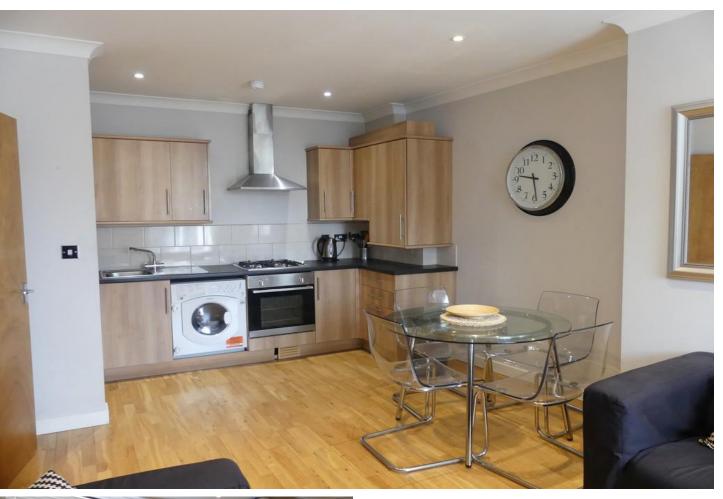

#### OPEN PLAN LIVING AREA

21' 8" x 11' 11 overall" (6.6m x 3.63m)

#### SITTING ROOM AREA

Having a television point, telephone point, radiator, wood effect laminate flooring and a large sash window overlooking Manor Square.

#### **KITCHEN AREA**

The well equipped kitchen is fitted with a range of base and wall units having complementary laminate work surfaces, tiled splash backs and a stainless steel sink unit with mixer tap. Integrated appliances comprise an integrated electric oven with gas hob and cooked hood over, fridge freezer and washer dryer.