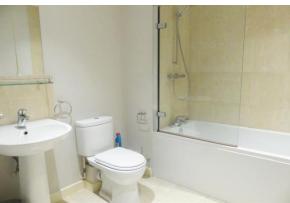

#### **BATHROOM**

7' 9" x 6' 10" (2.36m x 2.08m) Fitted with a white suite comprising a panelled bath with mixer shower over and glass shower screen, low suite w.c. and pedestal wash basin. Recessed spot lights, shaver point, extractor fan and heated towel rail. Tiled floor and part tiled walls.