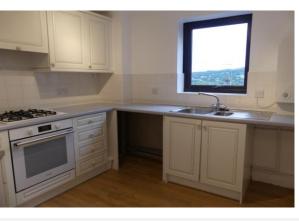

# **KITCHEN**

8' 11" x 8' 11" (2.72m x 2.72m) fitted with a range of base and wall units having complementary work surfaces, tiled splash backs and a stainless steel sink unit with mixer tap.

Appliances comprise an integrated electric oven and four ring gas hob with cooker hood over. Boiler, radiator and window with long distance views across the valley.