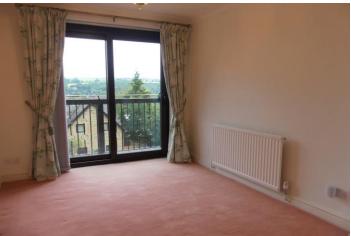

# SITTING ROOM

 $18'\ 10''\ x\ 12'\ 5''\ (5.74m\ x\ 3.78m)$  spacious reception room having windows to two elevations, coal effect gas fire (capped off) set in an attractive surround, radiator, entry phone, television point and telephone point. an archway leads through to:

# **DINING AREA / SNUG**

8' 7" x 8' 2" (2.62m x 2.49m) having a radiator and a patio door opening to a Juliet balcony and providing long distance views towards Middleton.