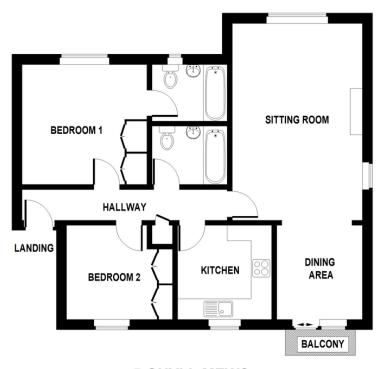

# **GROUND FLOOR**

# SECOND FLOOR

#### HALL

with coat hooks and ceiling coving.

# SITTING ROOM

 $18'\ 10''\ x\ 12'\ 5''\ (5.74m\ x\ 3.78m)$  spacious reception room having windows to two elevations, coal effect gas fire (capped off) set in an attractive surround, radiator, entry phone, television point and telephone point. an archway leads through to:

# **DINING AREA / SNUG**

8' 7" x 8' 2" (2.62m x 2.49m) having a radiator and a patio door opening to a Juliet balcony and providing long distance views towards Middleton.

# **KITCHEN**

8' 11" x 8' 11" (2.72m x 2.72m) fitted with a range of base and wall units having complementary work surfaces, tiled splash backs and a stainless steel sink unit with mixer tap.

Appliances comprise an integrated electric oven and four ring gas hob with cooker hood over. Boiler, radiator and window with long distance views across the valley.

# **MASTER BEDROOM**

11' 10 max"  $\times$  11' 6" (3.61m  $\times$  3.51m) having a range of fitted wardrobes, drawers and bedside cabinets, radiator, telephone point and window.

#### **EN-SUITE BATHROOM**

7' 0"  $\times$  5' 4" (2.13m  $\times$  1.63m) fitted with a white suite comprising panelled bath with shower attachment and folding screen, low suite w.c. and pedestal wash basin. Wall-mounted cabinet, radiator, full tiled walls and a radiator.

#### **BEDROOM TWO**

 $8' 11" \times 8' 6" (2.72m \times 2.59m)$  with fitted wardrobes, radiator and window with long distance views.

#### **BATHROOM**

7' 1" x 5' 5" (2.16m x 1.65m) fitted with a modern white suite comprising panelled bath with mixer shower attachment and folding screen, w.c. and wash basin. Wall-mounted cabinet, extractor fan, recessed spot lights, heated towel rail, vinyl flooring and fully tiled walls.

# **5 GHYLL MEWS**

This plan is for reference only and is in accordance with PMA guidelines.

It is not to scale and all measurements are approximate.

Fixtures and fittings are for illustrative purposes only and do not form part of a contract. (ID 581348)