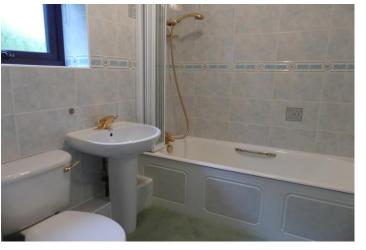

#### **BATHROOM**

7' 1" x 5' 5" (2.16m x 1.65m) fitted with a modern white suite comprising panelled bath with mixer shower attachment and folding screen, w.c. and wash basin. Wall-mounted cabinet, extractor fan, recessed spot lights, heated towel rail, vinyl flooring and fully tiled walls.