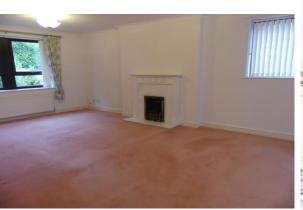

# SITTING ROOM

 $18'\ 10''\ x\ 12'\ 5''\ (5.74m\ x\ 3.78m)$  spacious reception room having windows to two elevations, coal effect gas fire (capped off) set in an attractive surround, radiator, entry phone, television point and telephone point. an archway leads through to:

# **DINING AREA / SNUG**

8' 7" x 8' 2" (2.62m x 2.49m) having a radiator and a patio door opening to a Juliet balcony and providing long distance views towards Middleton.