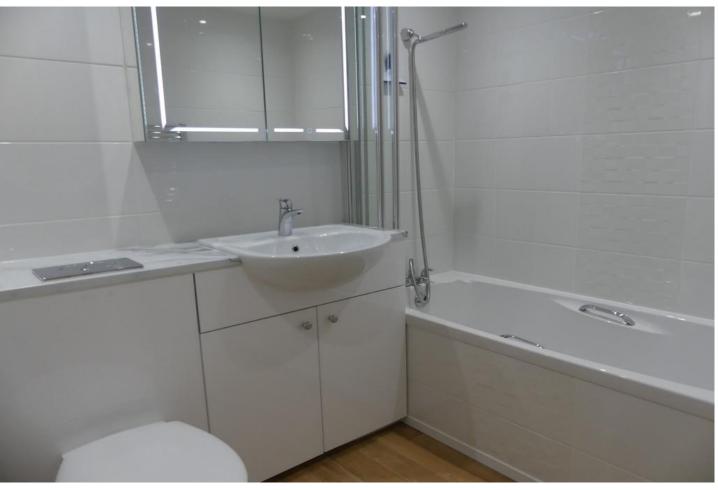

#### **EN-SUITE BATHROOM**

7' 0"  $\times$  5' 4" (2.13m  $\times$  1.63m) fitted with a white suite comprising panelled bath with shower attachment and folding screen, low suite w.c. and pedestal wash basin. Wall-mounted cabinet, radiator, full tiled walls and a radiator.