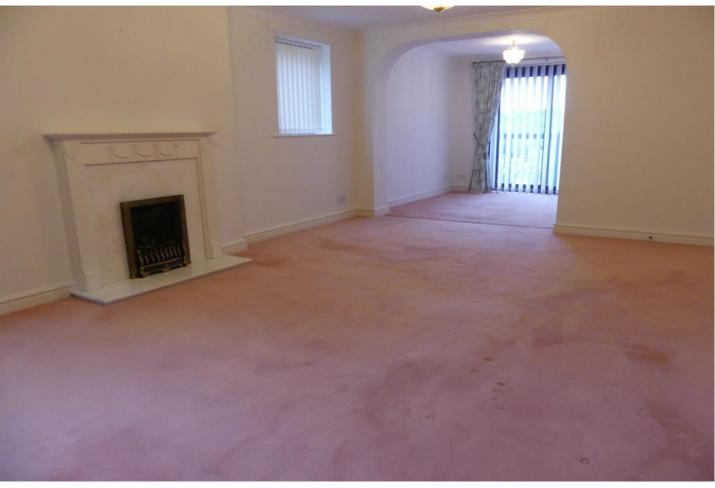

# SITTING ROOM

 $18'\ 10''\ x\ 12'\ 5''\ (5.74m\ x\ 3.78m)$  spacious reception room having windows to two elevations, coal effect gas fire (capped off) set in an attractive surround, radiator, entry phone, television point and telephone point. an archway leads through to:

# **DINING AREA / SNUG**

8' 7" x 8' 2" (2.62m x 2.49m) having a radiator and a patio door opening to a Juliet balcony and providing long distance views towards Middleton.