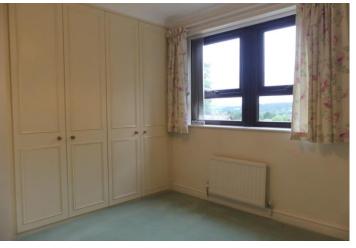

# **MASTER BEDROOM**

11' 10 max"  $\times$  11' 6" (3.61m  $\times$  3.51m) having a range of fitted wardrobes, drawers and bedside cabinets, radiator, telephone point and window.

#### **BEDROOM TWO**

 $8' 11" \times 8' 6" (2.72m \times 2.59m)$  with fitted wardrobes, radiator and window with long distance views.