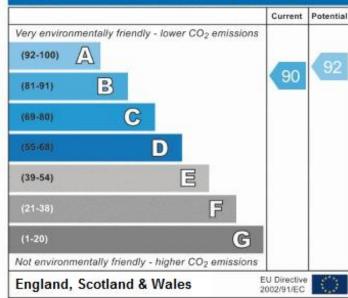

There is an enclosed lawned garden to the rear with paved patio and a wooden shed.

#### PARKING

There is a driveway to the front of the property providing off street parking.

COUNCILTAX Band D.

#### **AGENTS NOTES**

All our properties are to be let on an assured shorthold tenancy agreement for an initial six month term unless otherwise stated. All rents are exclusive of the usual tenant outgoings unless otherwise specified. All tenancy applications are subject to status and references. If any issue, such as location, is of material importance in your decision to view a property then please discuss this with us prior to arranging an appointment to view.

# **Energy Efficiency Rating**



Address:

12 Stansfield Close, Ilkley, LS29 8FF

# Environmental Impact (CO<sub>2</sub>) Rating



## **RENTAL PROCEDURE**

 Confirm that the property is still available.
Complete an application form, available from our office, and return this along with two forms of ID. We will also require a holding fee at this time, as detailed below.
Wait for references to be checked. As soon as we have all the necessary paperwork we will contact you to arrange to sign the formal tenancy agreement and arrange payment as detailed below.

# PAYMENTS

1. A holding fee equivalent of up to one weeks rent will be required at the time an application for tenancy is submitted. Please note that this payment in advance does not constitute a tenancy or an offer of a tenancy but is required as proof of your commitment. If your application is successful following referencing the holding fee will be put towards