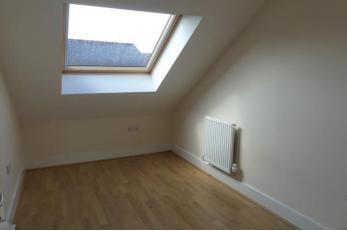

#### **BEDROOM THREE**

10'7 max" x 6' 9" (3.23m x 2.06m) having wood effect flooring, radiator, a tall window to the side elevation and Velux window to the front.