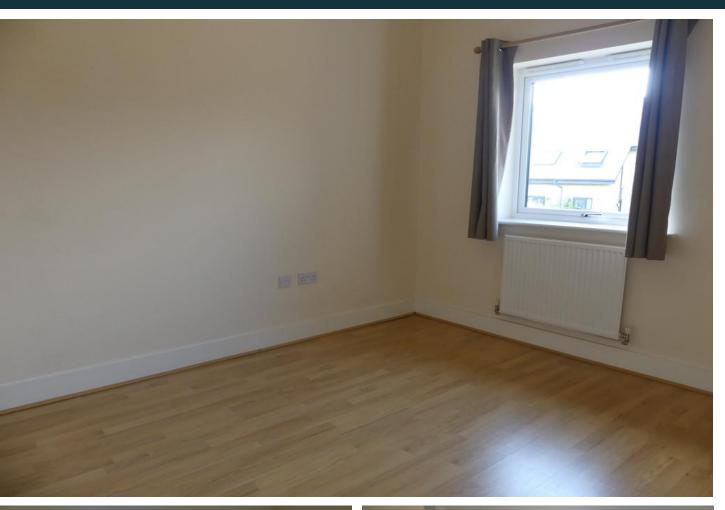

#### **BEDROOM TWO**

12' 8" x 9' 0" (3.86m x 2.74m) double bedroom with wood effect flooring, radiator and window to the front elevation.