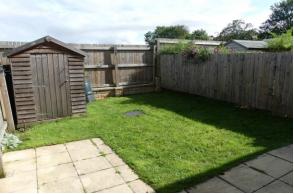

#### GARDEN

There is an enclosed lawned garden to the rear with paved patio and a wooden shed.