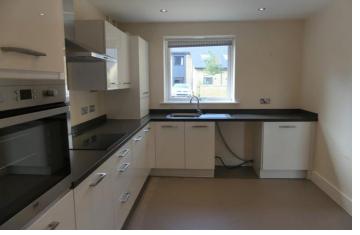

#### **DINING KITCHEN**

15' 3 max" x 12' 7" (4.65m x 3.84m) a well equipped kitchen fitted with a range of gloss fronted base and wall units having complementary work surfaces and a stainless steel sink unit with mixer tap. Integrated appliances comprise an electric oven, induction hob with cooker hood over, fridge freezer and dishwasher. There is also space and plumbing for a washing machine. Radiator, recessed spot lights, vinyl flooring and window to the front elevation.