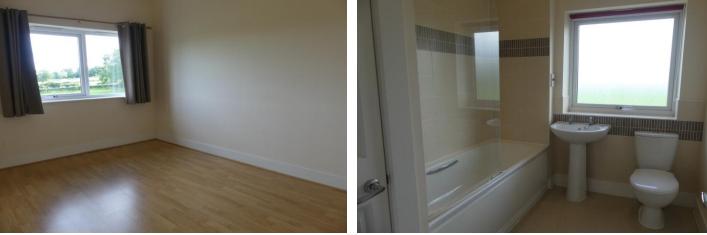

#### SITITNG ROOM

16'2" x 11'2" (4.93m x 3.4m) with wood effect flooring, radiator, window to the rear and a patio door leading to the enclosed lawned garden.

#### SHOWER / WET ROOM

6'7" x 4'6" (2.01m x 1.37m) having a shower, low suite w.c. and pedestal wash basin. Recessed spot lights, extractor fan, radiator, vinyl flooring, part tiled walls and window to the front elevation.