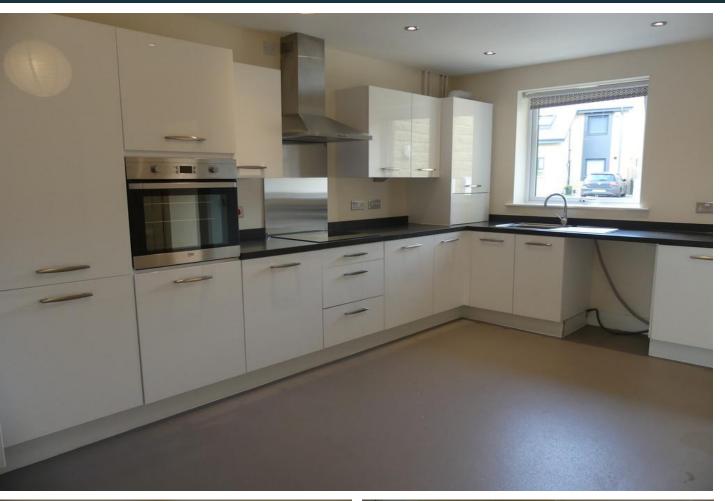

#### **DINING KITCHEN**

15' 3 max" x 12' 7" (4.65m x 3.84m) a well equipped kitchen fitted with a range of gloss fronted base and wall units having complementary work surfaces and a stainless steel sink unit with mixer tap. Integrated appliances comprise an electric oven, induction hob with cooker hood over, fridge freezer and dishwasher. There is also space and plumbing for a washing machine. Radiator, recessed spot lights, vinyl flooring and window to the front elevation.