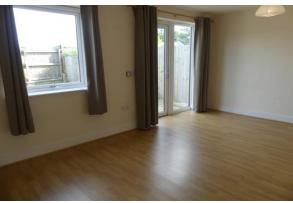

#### SITITNG ROOM

16'2" x 11'2" (4.93m x 3.4m) with wood effect flooring, radiator, window to the rear and a patio door leading to the enclosed lawned garden.