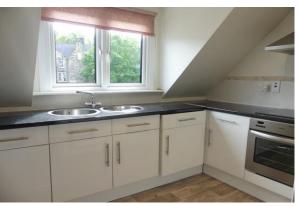

#### **KITCHEN**

11' 0" x 6' 9" (3.35m x 2.06m) Fitted with a range of white gloss fronted base & wall units with complementary work surfaces, tiled splash backs and stainless steel circular sink unit and draining board. Integrated appliances comprise an electric oven, four ring ceramic hob, stainless steel cooker hood, under counter fridge, under counter freezer and washing machine. Radiator, boiler, recessed lighting and window to the frint elevation.