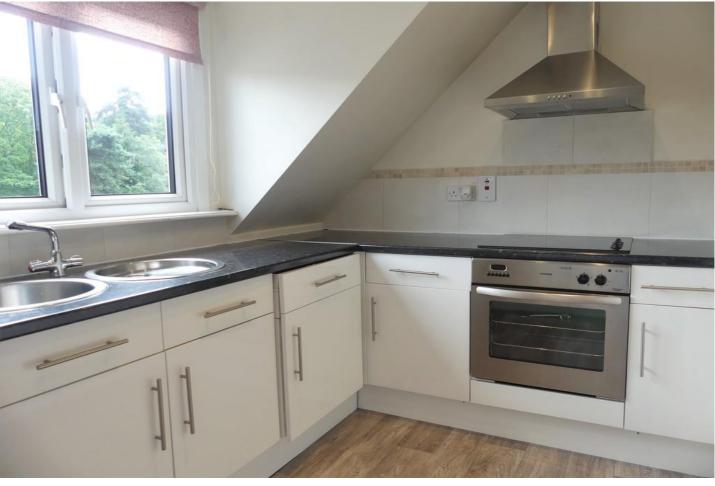

#### **KITCHEN**

11' 0" x 6' 9" (3.35m x 2.06m) Fitted with a range of white gloss fronted base & wall units with complementary work surfaces, tiled splash backs and stainless steel circular sink unit and draining board. Integrated appliances comprise an electric oven, four ring ceramic hob, stainless steel cooker hood, under counter fridge, under counter freezer and washing machine. Radiator, boiler, recessed lighting and window to the frint elevation.