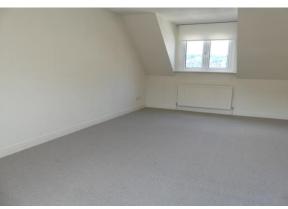

## **BEDROOM ONE**

12' 3" x 10' 1 max" (3.73m x 3.07m) Having a large fitted wardrobe, radiator, telephone point and window to the front elevation.

# **BEDROOM TWO**

12' 2" x 7' 8" (3.71m x 2.34m) Having a radiator and window to the side elevation.