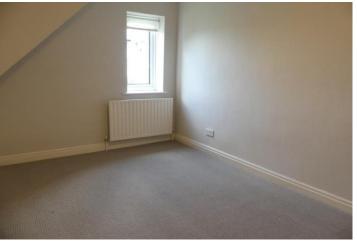

#### SITTING ROOM

20' 2 max" x 11' 8" (6.15m x 3.56m) The bright dual aspect sitting room has windows to the front and rear elevation, two radiators, television aerial point and telephone point.