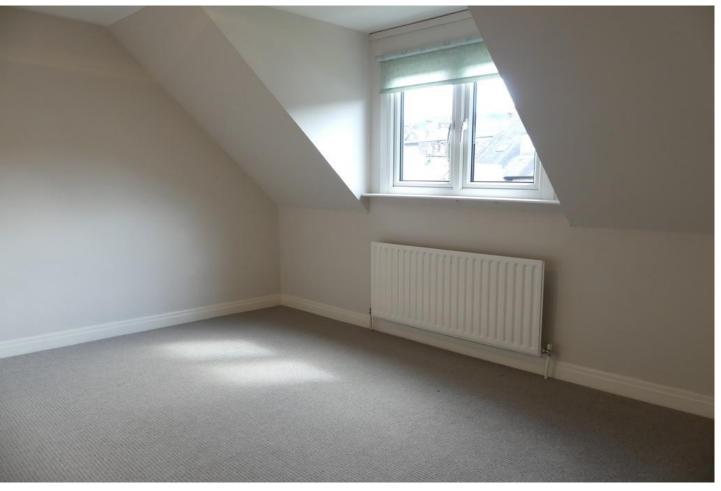

## **BEDROOM ONE**

12' 3" x 10' 1 max" (3.73m x 3.07m) Having a large fitted wardrobe, radiator, telephone point and window to the front elevation.

# **BEDROOM TWO**

12' 2" x 7' 8" (3.71m x 2.34m) Having a radiator and window to the side elevation.