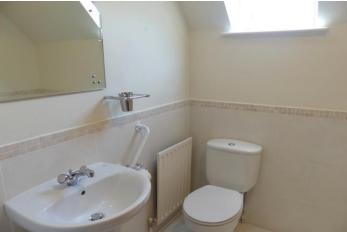

## **BATHROOM**

6' 5" x 5' 6" (1.96m x 1.68m) Fitted with a white suite comprising a panelled bath with shower over, pedestal wash basin and low suite w.c. Tiled floor, part tiled walls and Velux window to the rear.