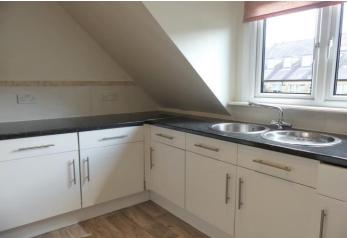

#### **KITCHEN**

11' 0" x 6' 9" (3.35m x 2.06m) Fitted with a range of white gloss fronted base & wall units with complementary work surfaces, tiled splash backs and stainless steel circular sink unit and draining board. Integrated appliances comprise an electric oven, four ring ceramic hob, stainless steel cooker hood, under counter fridge, under counter freezer and washing machine. Radiator, boiler, recessed lighting and window to the frint elevation.