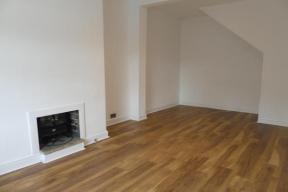

#### SITTING ROOM

20' 5" x 13' 4 max" (6.22m x 4.06m) Having wood effect flooring, recess with small electric stove, radiator, television and telephone points and a window to the front elevation. There is also a useful understairs storage cupboard.