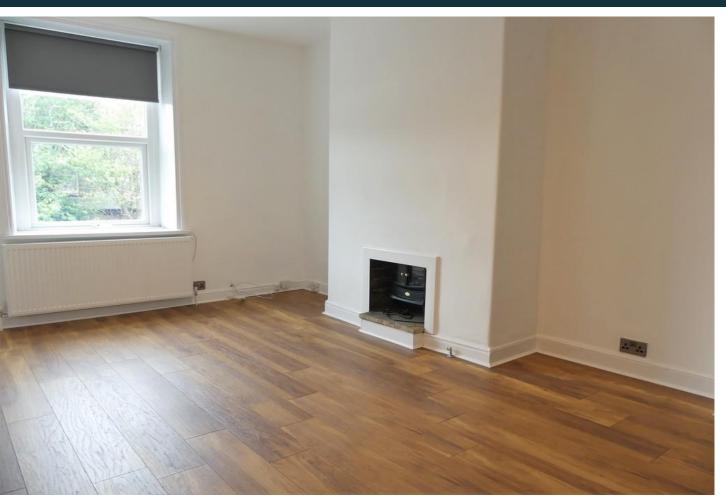

#### SITTING ROOM

20' 5" x 13' 4 max" (6.22m x 4.06m) Having wood effect flooring, recess with small electric stove, radiator, television and telephone points and a window to the front elevation. There is also a useful understairs storage cupboard.