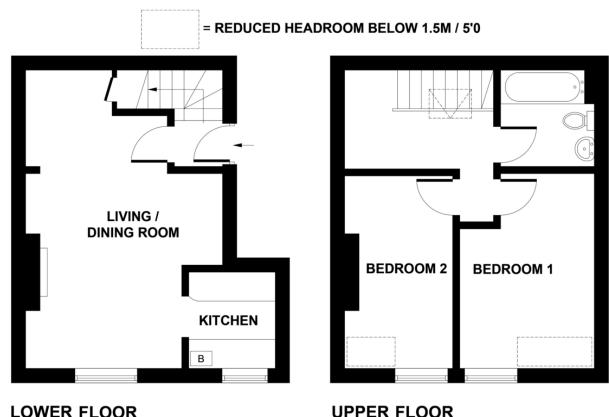

### LOWER FLOOR

# **FLAT 2, 2 ALEXANDRA CRESCENT**

This plan is for reference only and is in accordance with PMA guidelines. It is not to scale and all measurements are approximate. Fixtures and fittings are for illustrative purposes only and do not form part of a contract. (ID787325)