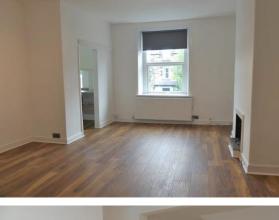

#### SITTING ROOM

20' 5" x 13' 4 max" (6.22m x 4.06m) Having wood effect flooring, recess with small electric stove, radiator, television and telephone points and a window to the front elevation. There is also a useful understairs storage cupboard.

#### **KITCHEN**

6' 5" x 5' 9" (1.96m x 1.75m) The modern kitchen is fitted with a range of base and wall units having complementary wood effect work surfaces and a stainless steel sink unit with mixer tap. Appliances comprise an integrated electric oven with four ring ceramic hob and cooker hood. There is plumbing for a washing machine and space for an under counter fridge. The kitchen also houses the boiler.