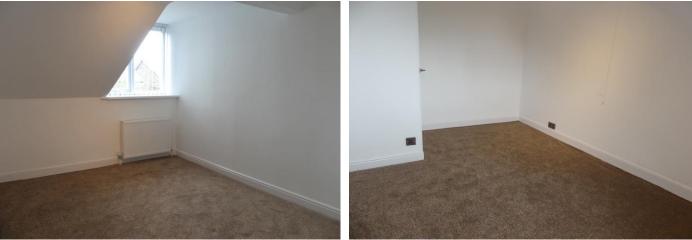

#### **BEDROOM ONE**

12' 11 max" x 8' 9 max" (3.94m x 2.67m) With a radiator and a window to the front elevation.

#### **BEDROOM TWO**

12' 11" x 6' 4 (7' 11" max)" ( $3.94m \times 1.93m$ ) With a radiator and a window to the front elevation.