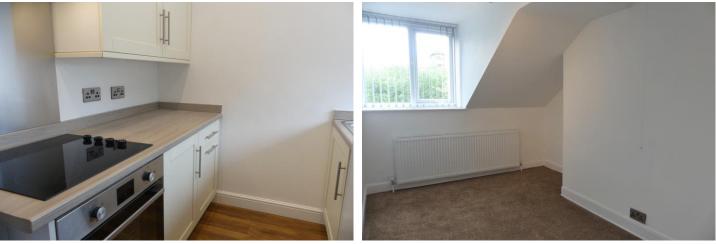

#### **KITCHEN**

6' 5" x 5' 9" (1.96m x 1.75m) The modern kitchen is fitted with a range of base and wall units having complementary wood effect work surfaces and a stainless steel sink unit with mixer tap. Appliances comprise an integrated electric oven with four ring ceramic hob and cooker hood. There is plumbing for a washing machine and space for an under counter fridge. The kitchen also houses the boiler.

#### SITTING ROOM

20' 5" x 13' 4 max" (6.22m x 4.06m) Having wood effect flooring, recess with small electric stove, radiator, television and telephone points and a window to the front elevation. There is also a useful understairs storage cupboard.