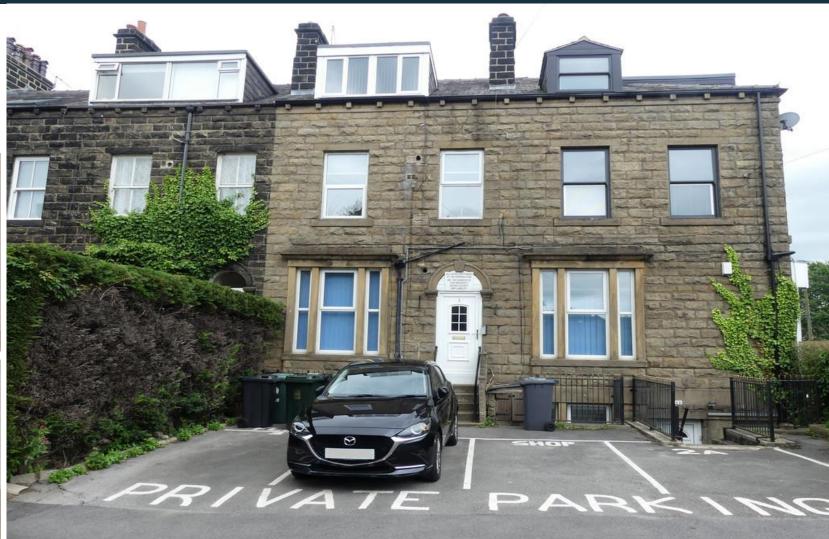

#### OUTSIDE

There is one allocated parking space to the front of the property.