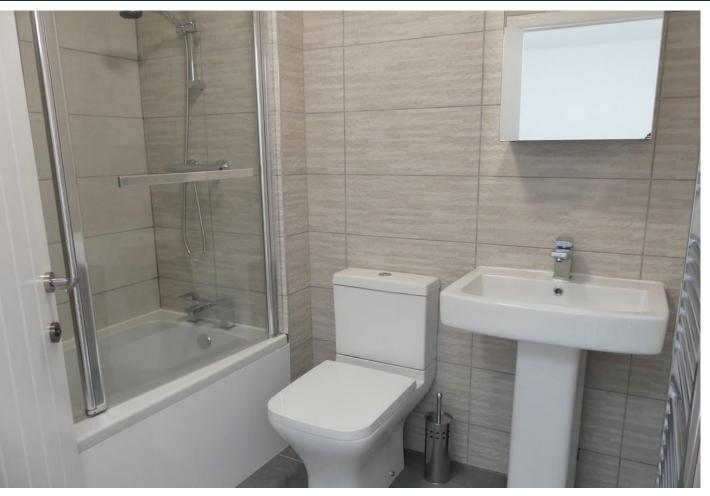

#### BATHROOM

6' 7" x 5' 5" (2.01m x 1.65m) The stylish bathroom is fitted with a suite comprising a panelled bath with shower over and a glass screen, pedestal wash basin with mixer tap and a low suite w.c. There is also a mirrored cabinet, extractor fan and heated towel rail. Fully tiled walls and floor.