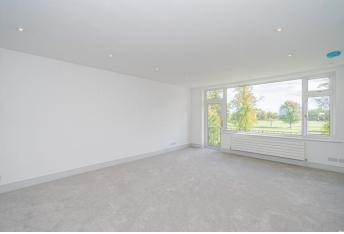

# **SNUG / DINING ROOM**

 $14'7'' \times 12'3''$  (4.45m x 3.74m) Being open plan to the hallway/main living space, with central heating radiator and window to the front of the property.

#### LIVING ROOM

 $17'5" \times 15'1"$  (5.32m x 4.6m) With feature gas fire, central heating radiator, window to the front and door to the balcony with stunning views of The Stray and communal gardens.