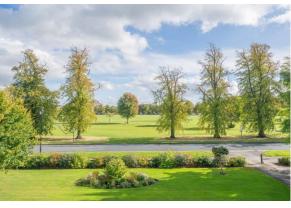

#### LIVING ROOM

 $17'5" \times 15'1"$  (5.32m x 4.6m) With feature gas fire, central heating radiator, window to the front and door to the balcony with stunning views of The Stray and communal gardens.

# **OUTSIDE**

The property sits in immaculately kept communal grounds with ample visitor parking.