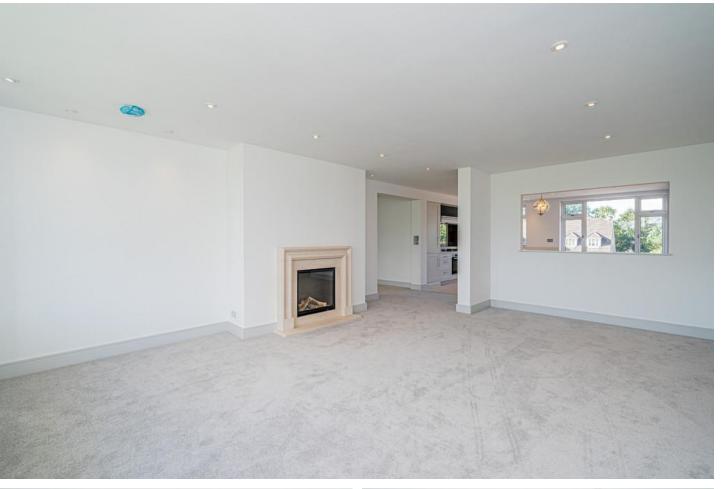

#### LIVING ROOM

 $17'5" \times 15'1"$  (5.32m x 4.6m) With feature gas fire, central heating radiator, window to the front and door to the balcony with stunning views of The Stray and communal gardens.