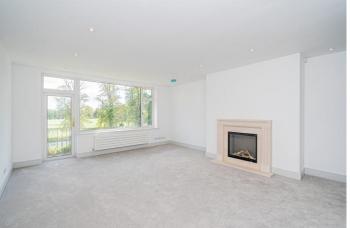

#### LIVING ROOM

 $17'5" \times 15'1"$  (5.32m x 4.6m) With feature gas fire, central heating radiator, window to the front and door to the balcony with stunning views of The Stray and communal gardens.