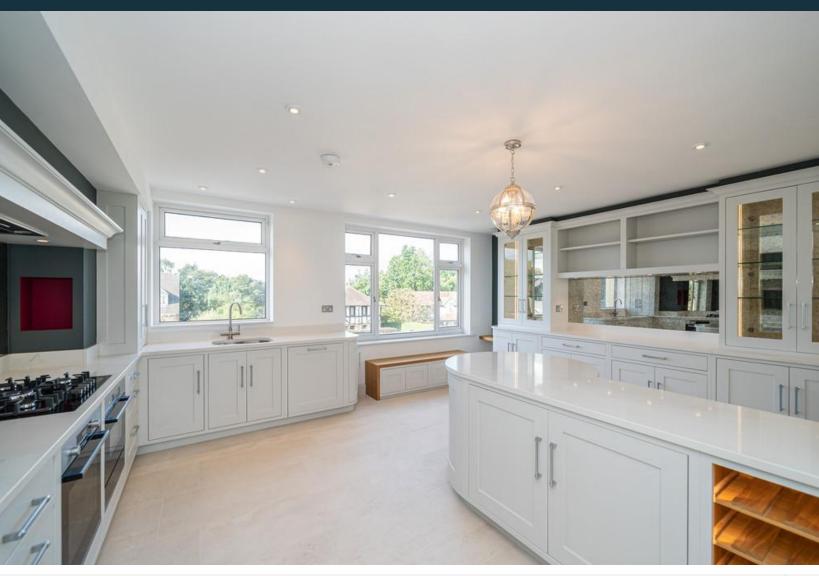

#### **KITCHEN**

17'0" x 13'1" (5.2m x 3.99m) Bespoke design by Clarity Arts, featuring display units, breakfast bar, quartz worktops, Franke hot water tap and integrated Bosch appliances including, fridge/freezer, oven, combi microwave, dishwasher, plate warmer and five ring gas hob.