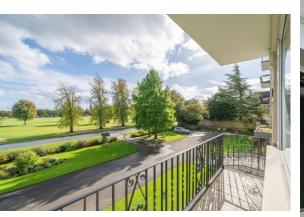

#### LIVING ROOM

 $17'5" \times 15'1"$  (5.32m x 4.6m) With feature gas fire, central heating radiator, window to the front and door to the balcony with stunning views of The Stray and communal gardens.

# **OUTSIDE**

The property sits in immaculately kept communal grounds with ample visitor parking.