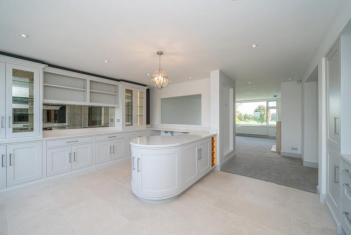

#### **KITCHEN**

17'0" x 13'1" (5.2m x 3.99m) Bespoke design by Clarity Arts, featuring display units, breakfast bar, quartz worktops, Franke hot water tap and integrated Bosch appliances including, fridge/freezer, oven, combi microwave, dishwasher, plate warmer and five ring gas hob.