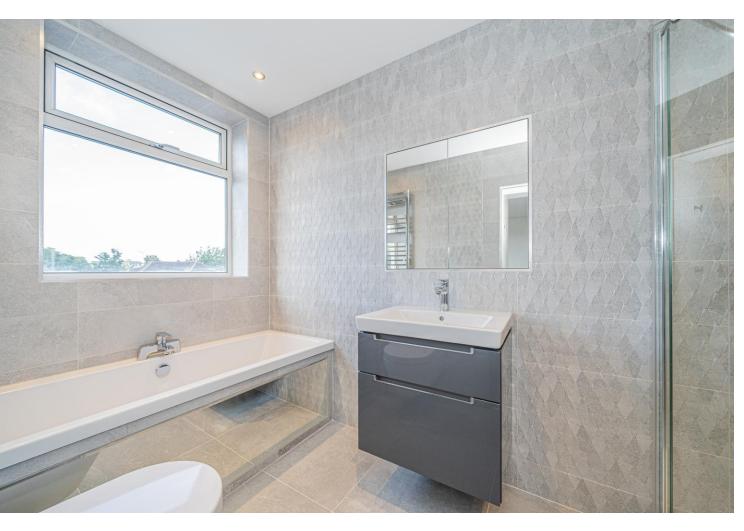

#### **ENSUITE BATHROOM**

12'0" x 5'1" (3.67m x 1.55m) With luxury four piece suite, comprising walk in shower, bath, low flush wc, basin with drawer below, heated towel rail, window to the rear and recessed medicine cabinet.

#### **SHOWER ROOM**

7'3" x 3'5" (2.21m x 1.06m) With walk in shower, low flush wc, basin with cupboard below and heated towel rail.