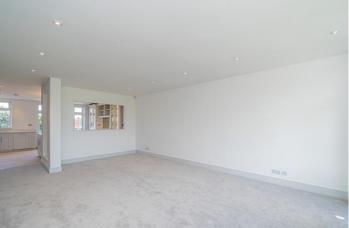

# **SNUG / DINING ROOM**

 $14'7'' \times 12'3''$  (4.45m x 3.74m) Being open plan to the hallway/main living space, with central heating radiator and window to the front of the property.

#### **KITCHEN**

17'0" x 13'1" (5.2m x 3.99m) Bespoke design by Clarity Arts, featuring display units, breakfast bar, quartz worktops, Franke hot water tap and integrated Bosch appliances including, fridge/freezer, oven, combi microwave, dishwasher, plate warmer and five ring gas hob.