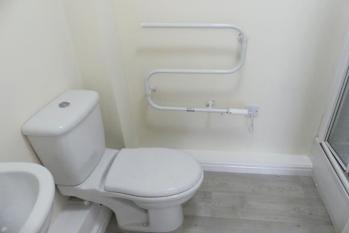

#### **EN-SUITE SHOWER ROOM**

4' 10" x 4' 6 (+shower recess)" (1.47m x 1.37m) Fitted with a white suite comprising a recessed shower cubicle, pedestal wash basin and low suite w.c. There is also a heated towel rail, small electric fan heater, extractor fan and shaver point. Vinyl flooring.

#### BATHROOM

6' 10" x 5' 7" (2.08m x 1.7m) Fitted with a white suite comprising a panelled bath, pedestal basin and low suite w.c. There is also a heated towel rail, small electric fan heater and extractor fan. Vinyl flooring.