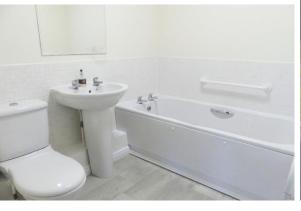

#### BATHROOM

6' 10" x 5' 7" (2.08m x 1.7m) Fitted with a white suite comprising a panelled bath, pedestal basin and low suite w.c. There is also a heated towel rail, small electric fan heater and extractor fan. Vinyl flooring.