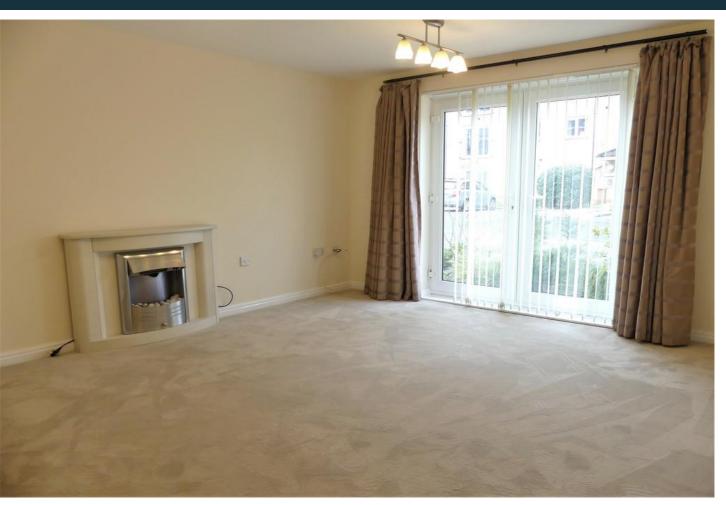

## SITTING ROOM

13' 11" x 11' 7" (4.24m x 3.53m) A well proportioned room having French doors to the front elevation, television point, telephone point, electric heater and an electric fire.