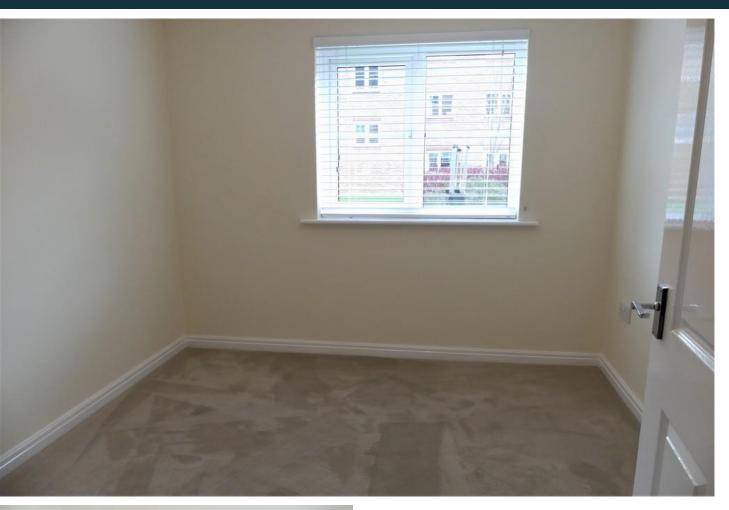

#### **MASTER BEDROOM**

12' 7" x 9' 0" (3.84m x 2.74m) Having a built-in wardrobe, television point, telephone point, electric heater and French doors to the rear.

#### **BEDROOM TWO**

9' 2" x 8' 4" (2.79m x 2.54m) Having an electric heater and window to the rear elevation.