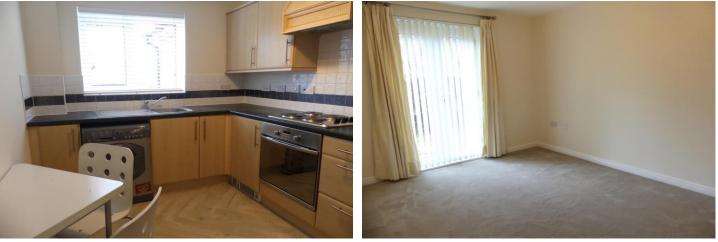

## SITTING ROOM

13' 11" x 11' 7" (4.24m x 3.53m) A well proportioned room having French doors to the front elevation, television point, telephone point, electric heater and an electric fire.

## **KITCHEN**

10' 3" x 7' 11" (3.12m x 2.41m) Fitted with a range of wood effect base and wall units having complementary work surfaces, tiled splash backs and stainless steel sink unit with mixer tap. Appliances comprise an integrated electric oven with four ring electric hob and cooker hood over, a fridge freezer and a washer dryer. Window to the front elevation.