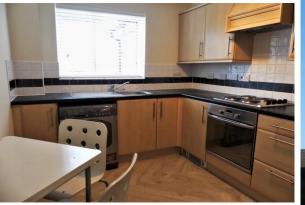

## **KITCHEN**

10' 3" x 7' 11" (3.12m x 2.41m) Fitted with a range of wood effect base and wall units having complementary work surfaces, tiled splash backs and stainless steel sink unit with mixer tap. Appliances comprise an integrated electric oven with four ring electric hob and cooker hood over, a fridge freezer and a washer dryer. Window to the front elevation.