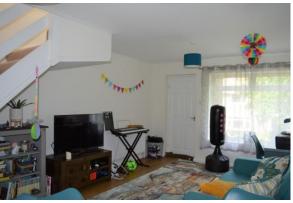

#### LIVING ROOM

18'8" x 11'5" (5.7m x 3.5m) With laminate flooring, double glazed window to the front of the property and central heating radiator.

#### **BEDROOM ONE**

 $11'8" \times 10'11"$  (3.56m x 3.35m) With storage cupboard, double glazed window to the rear of the property and central heating radiator.

#### **BEDROOM TWO**

 $11'8" \times 8'7"$  (3.56m x 2.64m) With double glazed window to the front of the property and central heating radiator.