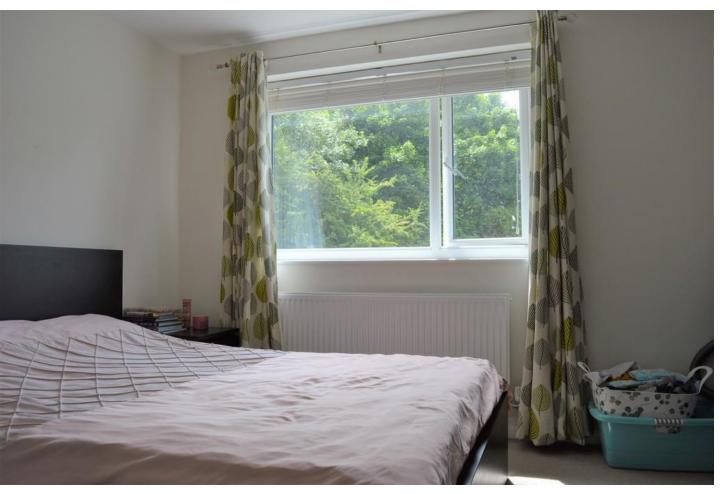

#### **BEDROOM ONE**

 $11'8" \times 10'11"$  (3.56m x 3.35m) With storage cupboard, double glazed window to the rear of the property and central heating radiator.