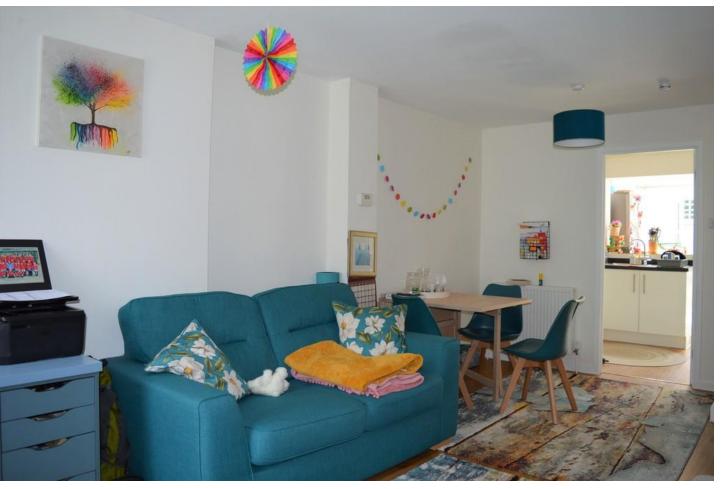

#### LIVING ROOM

18'8" x 11'5" (5.7m x 3.5m) With laminate flooring, double glazed window to the front of the property and central heating radiator.

#### **DINING AREA**

 $8^{\circ}\,5^{\circ}\,x$   $6^{\circ}\,8^{\circ}\,$  (2.59m x 2.05m) With UPVC double glazed patio doors to the rear garden.