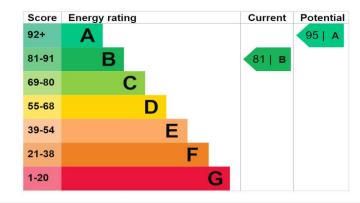

of up to one weeks rent will be required at the time an application for tenancy is submitted. Please note that this payment in advance does not constitute a tenancy or an offer of a tenancy but is required as proof of your commitment. If your application is successful following referencing the holding fee will be put towards your first month's rent. If your application is unsuccessful following referencing you will forfeit the holding fee.
- 2. The first month's rent is payable in advance prior to the commencement of the tenancy.
- 3. A bond / security deposit equivalent of up to five weeks rent will also be required prior to the commencement of the tenancy. W hitaker Cadre are members of the TDS Custodial Scheme and your bond will be held in this scheme for the duration of your tenancy.