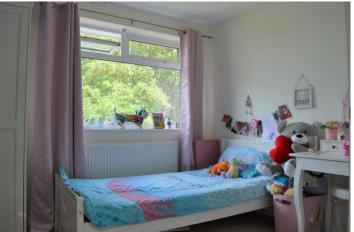

#### **BEDROOM TWO**

 $11'8" \times 8'7"$  (3.56m x 2.64m) With double glazed window to the front of the property and central heating radiator.