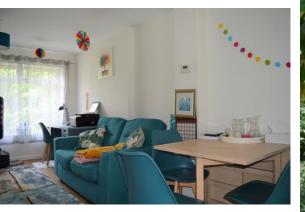

#### LIVING ROOM

18'8" x 11'5" (5.7m x 3.5m) With laminate flooring, double glazed window to the front of the property and central heating radiator.

#### **DINING AREA**

 $8^{\circ}\,5^{\circ}\,x$   $6^{\circ}\,8^{\circ}\,$  (2.59m x 2.05m) With UPVC double glazed patio doors to the rear garden.