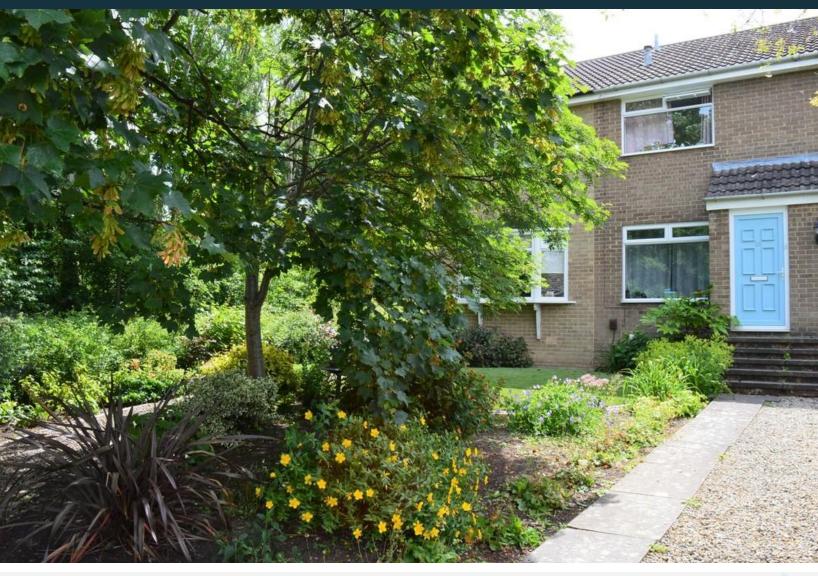

#### OUTSIDE

To the front of the property is a pleasant garden with mature shrubs and steps leading to property.

To the rear of the property is a south facing garden, with patio area, artificial lawn, timber boundary fencing and hand gate leading to an off road parking space.