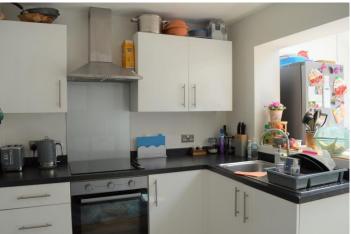

#### **KITCHEN**

11'8" x 7' 4" (3.56m x 2.25m) Modern kitchen with a range of wall mounted cupboards, base units, drawers, electric oven, hob, washing machine and space for fridge/freezer.