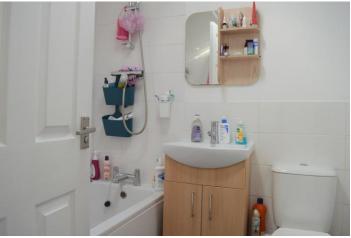

#### **BATHROOM**

6' 2" x 5' 10" (1.9m x 1.8m) Modern white suite comprising, bath with shower over, basin with cupboard below and wc.