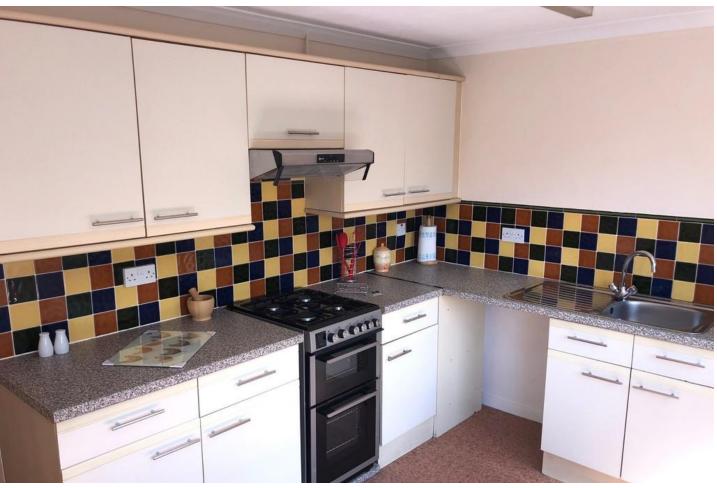

- Gas Central Heating.
- Double Glazing.
- 2 Double Bedrooms
- Kitchen/Diner with New Cooker and Hood.
- Bathroom Inc shower over bath.
- Contemporary Décor & Carpets
- Enclosed Rear Garden
- Pets considered
- Within comfortable walking distance to local amenities
- EPC Rating: C73
- Council Tax Band: B