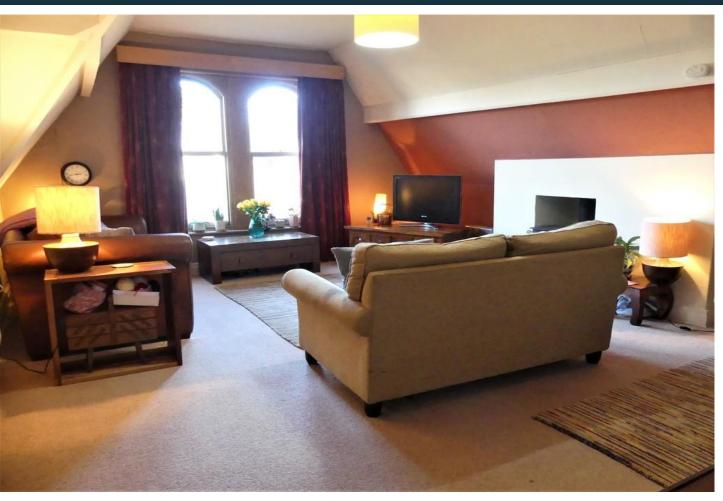

## SITTING ROOM

17' 11" x 13' 11" (5.46m x 4.24m) The spacious living room has a woodburning stove and a large window to the front elevation. There are also television and telephone points and a radiator. Furnishings include two sofas and a small table and chairs.