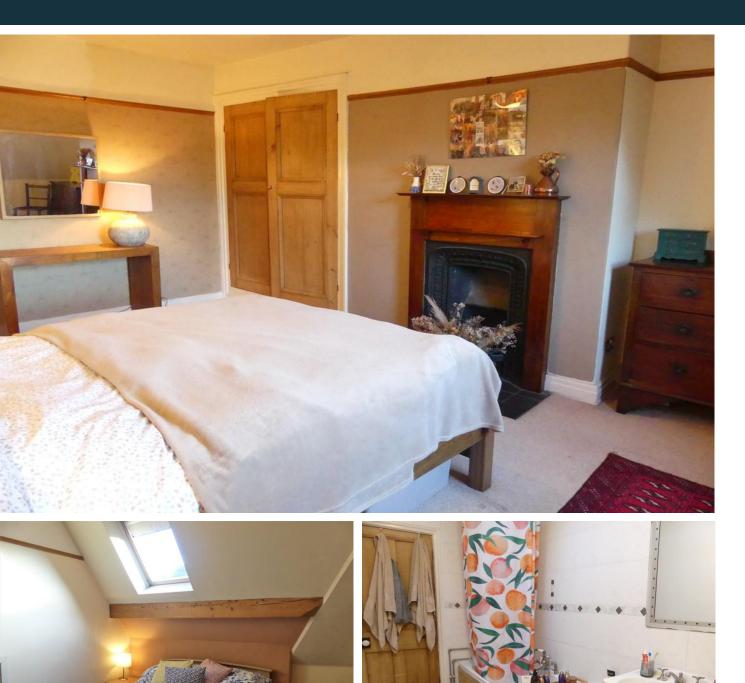

#### **BEDROOM ONE**

17' 5" x 10' 10" (5.31m x 3.3m) This well proportioned double has an ornamental fireplace with tiled hearth, recessed wardrobe, radiator, television point and picture rail. There is a window to the front elevation. Furnishings include drawers and bedside cabinets. There will also be a metal framed bed (not the one in the photograph).

## **BEDROOM TWO**

10' 3" x 9' 8" (3.12m x 2.95m) This small double has a fitted bookcase, radiator, picture rail and Velux window with integral blind. Furnishings include a bed, drawers and bedside cabinets.

#### BATHROOM

10' 7" x 5' 10" (3.23m x 1.78m) The bathroom is fitted with a panelled bath with shower over and a pedestal wash basin. There is also a large recessed linen cupboard, radiator, extractor fan and Velux window. Vinyl flooring and part tiled walls.