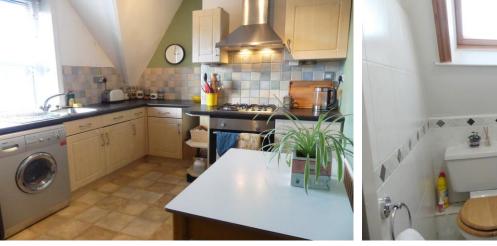

## **BREAKFAST KITCHEN**

12' 6" x 9' 0" (3.81m x 2.74m) Fitted with a range of light wood effect base and wall units and complementary work surfaces having tiled splash backs and a stainless steel sink unit with mixer tap. Appliances include an integrated electric oven with four ring gas hob and cooker hood. Sash window to the rear elevation and vinyl flooring. Furnishings include a table and stools.

# W.C.

4' 11" x 3' 1" (1.5m x 0.94m) Fitted with a low suite w.c. and small hand wash basin. Vinyl flooring and a Velux window to the rear.